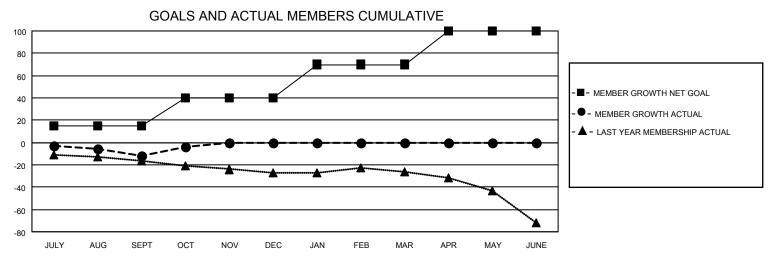

## District 10590

| LOCATION ENGLAND           |               |           | District 105SC |                       |                          | Results as of: 10/31/2020 |                                                    |  |  |
|----------------------------|---------------|-----------|----------------|-----------------------|--------------------------|---------------------------|----------------------------------------------------|--|--|
| Clubs                      |               |           |                | Members               |                          |                           |                                                    |  |  |
| RESULTS FOR 2020-2021      |               |           |                | RESULTS FOR 2020-2021 |                          |                           |                                                    |  |  |
| QUARTER                    | NEW CLUB GOAL | NEW CLUBS | DROPPED CLUBS  | QUARTER ME            | EMBER GROWTH NET<br>GOAL | MEMBER GROWTH<br>ACTUAL   | DROPPED<br>MEMBERS ACTUAL<br>(including transfers) |  |  |
| JULY/AUG/SEPT              | 0             | 0         | 0              | JULY/AUG/SEPT         | 15<br>25                 | 17<br>12                  | 27<br>4                                            |  |  |
| OCT/NOV/DEC<br>JAN/FEB/MAR | 0             | 0         | 0              | JAN/FEB/MAR           | 30                       | 0                         | 0                                                  |  |  |
| APR/MAY/JUNE               | 1             | 0         | 0              | APR/MAY/JUNE          | 30                       | 0                         | 0                                                  |  |  |
| 1                          | GOALS         | AND ACTUA | L NEW CLUBS C  | UMULATIVE             |                          |                           |                                                    |  |  |