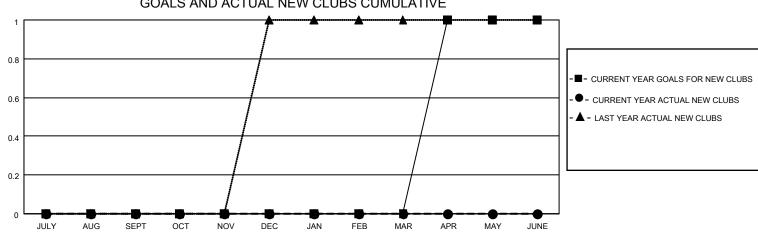

## District 10590

| LOCATION ENGLAND           |               |           | District 105SC |                       |                          | Results as of: 10/31/2020 |                                                    |  |  |
|----------------------------|---------------|-----------|----------------|-----------------------|--------------------------|---------------------------|----------------------------------------------------|--|--|
| Clubs                      |               |           |                | Members               |                          |                           |                                                    |  |  |
| RESULTS FOR 2020-2021      |               |           |                | RESULTS FOR 2020-2021 |                          |                           |                                                    |  |  |
| QUARTER                    | NEW CLUB GOAL | NEW CLUBS | DROPPED CLUBS  | QUARTER ME            | EMBER GROWTH NET<br>GOAL | MEMBER GROWTH<br>ACTUAL   | DROPPED<br>MEMBERS ACTUAL<br>(including transfers) |  |  |
| JULY/AUG/SEPT              | 0             | 0         | 0              | JULY/AUG/SEPT         | 15<br>25                 | 17<br>12                  | 27<br>4                                            |  |  |
| OCT/NOV/DEC<br>JAN/FEB/MAR | 0             | 0         | 0              | JAN/FEB/MAR           | 30                       | 0                         | 0                                                  |  |  |
| APR/MAY/JUNE               | 1             | 0         | 0              | APR/MAY/JUNE          | 30                       | 0                         | 0                                                  |  |  |
| 1                          | GOALS         | AND ACTUA | L NEW CLUBS C  | UMULATIVE             |                          |                           |                                                    |  |  |